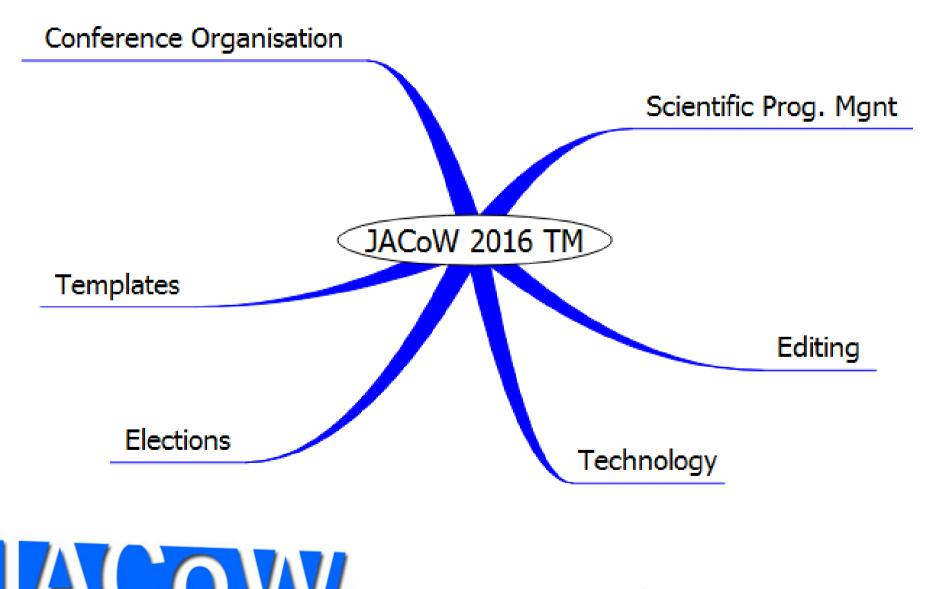

|
|                                                                |                                                                                                                                                                                                                                                                                                                     | SRF                                        | Guillaume Martinet, IPN ('13)<br>Jana Thomson, TRIUMF ('15)                                                                                                                                                               |

## Past year activity



#### 2016 Team Meeting in Vancouver, CA







#### Next Team Meeting

• JTM 2017: IHEP, Beijing, November 28 – December 1

conference **editors** (and preferably also **IT infrastructure managers**) *must attend* team meetings throughout at least a three-year cycle.



#### From the Board of Directors

- The BoD usually meets through videoconf.
- 15 meetings since 2012
- ~ 3 meetings / year
- 2 since last SHM



#### **BoD** activities

- Co-opted members: list review and confirmations
- Elections
  - Yongbin Leng stepped down after IPAC16
  - Raphael Müller stepped down at TM
  - Volker RW Schaa and David Button were elected
  - The BdD members cover the three JACoW regions



#### **BoD** activities

- Team meetings organisation
  - Details carried on by a working group
  - Proposals approved by BoD, which defines the strategy